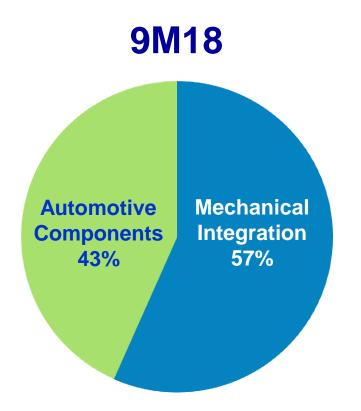

#### **9M18 Revenue By Products**

| Mechanical Integration       | Mobile phone buttons, Gaming console products,<br>Toys, Smart locks, Netcom, Wisdom watch straps |
|------------------------------|--------------------------------------------------------------------------------------------------|
| <b>Automotive Components</b> | Automotive interior components, 3D glass car keys, Glass car panels                              |