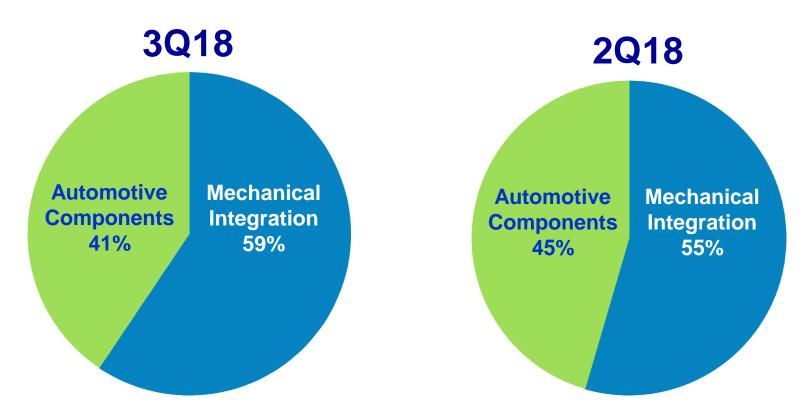

### **3Q18 Revenue By Products**

| Mechanical Integration       | Mobile phone buttons, Gaming console products,<br>Toys, Smart locks, Netcom, Wisdom watch straps |
|------------------------------|--------------------------------------------------------------------------------------------------|
| <b>Automotive Components</b> | Automotive interior components, 3D glass car keys, Glass car panels                              |